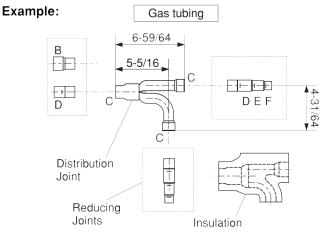

## APR-CHP680BA Heat Pump: Distribution Joint Kit

| Job Name:     | Approval:                             |  |
|---------------|---------------------------------------|--|
| Location:     | Date:                                 |  |
| Engineer:     |                                       |  |
| Submitted to: | Unit #:                               |  |
| Submitted by: | Drawing #:                            |  |
| Reference:    | C C C C C C C C C C C C C C C C C C C |  |

## APR-CHP680BA

For outdoor unit (Capacity after distribution joint is 232,000 BTU/h (68.0 kW) or less.)

| Size | Part A | Part B | Part C | Part D | Part E | Part F | Part G | Part H | Part I |
|------|--------|--------|--------|--------|--------|--------|--------|--------|--------|
| Inch | 1 5/8" | 1 3/8" | 1 1/8" | 1 1/8" | 7/8"   | 3/4"   | 5/8"   | 1/2"   | 3/8"   |